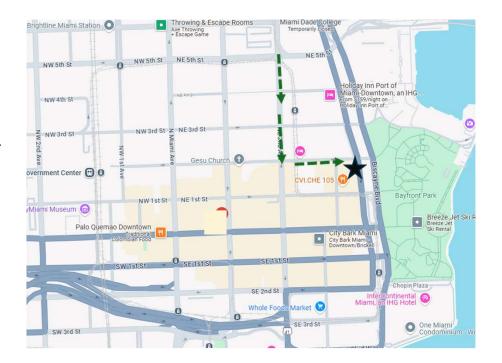

# Monarc at Met / Whole Foods 201 SE 2 Avenue

- SE 2 Avenue to Biscayne Blvd Way
- Continue North on Biscayne Blvd
- Stay to the Left and Continue Westbound on SE 2 Street
- Use SE 2 Street Garage Entrance

# Premier Cruise Parking 201 SE 2 Avenue

- SE 2 Avenue to Biscayne Blvd Way
- Continue North on Biscayne Blvd
- Stay to the Left and Continue Westbound on SE 2 Street
- May enter from SE 3 Avenue \* Signage & Employees from Premier Parking will be placed at SE 3 Avenue & SE 2 Street