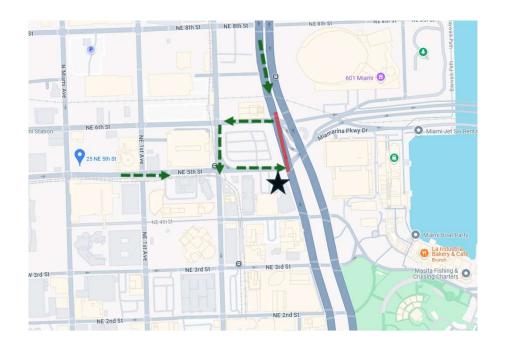

### Elser Hotel 398 NE 5 Street

### Option #1

- East on NE 5 Street
- Option # 2:
- South on NE 2 Avenue to NE 5 Street
- Note: Vehicular traffic will not be allowed on Biscayne Blvd south of NE 5 Street.