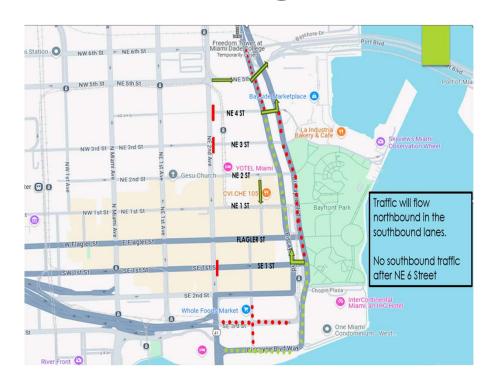

# ULTRA TRAFFIC PATTERN OVERVIEW MARCH 27 @ 9PM – MARCH 30 @ 7 AM

#### **Southbound Traffic**

- All Southbound traffic will be diverted at Biscayne Blvd and NE 6 Street.
- Alternate Routes : NE 2 Avenue & Miami Avenue

#### Northbound

 All Northbound traffic will be diverted to the Southbound lanes at SE 1 Street and back to the normal flow at NE 4 Street

#### Option # 2:

- South on NE 2 Avenue to NE 1 Street
- North on NE 1 Avenue
- Note: Vehicular traffic will not be allowed on Biscayne Blvd south of NE 5 Street.

## Loft Downtown 133 NE 2 Avenue

- NE 2 Avenue to NE 2 Street
- Note: Vehicular traffic will not be allowed on Biscayne Blvd south of NE 5 Street.
- Use NE 3 Avenue to exit southbound towards NE 1 Street.

# Vizcayne 253 NE 2 Street

- NE 2 Avenue to NE 2 Street
- Note: Vehicular traffic will not be allowed on Biscayne Blvd south of NE 5 Street.
- Use NE 3 Avenue to exit southbound towards NE 1 Street.

## YVE 146 Biscayne Blvd

- NE 2 Avenue to NE 2 Street
- West on NE 2 Street
- Note: Vehicular traffic will not be allowed on Biscayne Blvd south of NE 5 Street.
- Use NE 3 Avenue to exit southbound towards NE 1 Street.

#### Option #1

- NE 2 Avenue to NE 2 Street
- West on NE 2 Street
- South on NE 3 Avenue
- Note: NE 3 Avenue will be a one-way southbound
- Note: Vehicular traffic will not be allowed on Biscayne Blvd south of NE 5 Street.

### <u>Option # 2:</u>

- South on Biscayne Blvd
- Merge to the Left
- East on NE 5 Street
- Note: Vehicular traffic will not be allowed on Biscayne Blvd south of NE 5 Street.

## X Miami 230 NE 4 Street

- South on NE 2 Avenue
- East on NE 4 Street
- Note: Vehicular traffic will not be allowed on Biscayne Blvd south of NE 5 Street.

### Option #1

- East on NE 5 Street
- Option # 2:
- South on NE 2 Avenue to NE 5 Street
- Note: Vehicular traffic will not be allowed on Biscayne Blvd south of NE 5 Street.