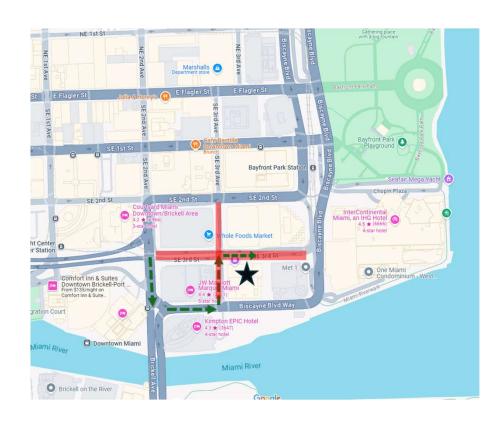

## MET 1 300 S Biscayne Blvd

- SE 2 Avenue to Biscayne Blvd Way
- Continue North on Biscayne Blvd
- Turn Left on SE 3 Avenue Continue (Officer Checkpoint)
- Turn Right on SE 3 Street

## Muze 340 SE 3 Street

- SE 2 Avenue to Biscayne Blvd Way
- Continue North on Biscayne Blvd
- Turn Left on SE 3 Avenue Continue (Officer Checkpoint)
- Turn Right on SE 3 Street