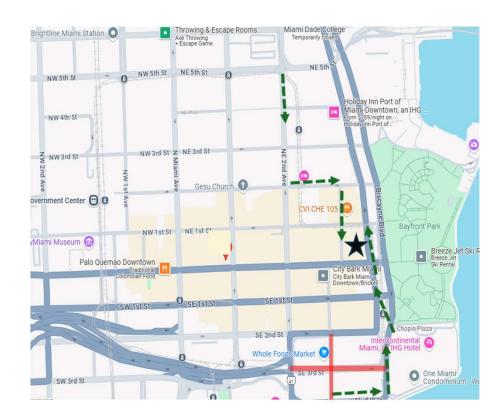

## InterContinental Hotel 100 Chopin Plaza

- SE 2 Avenue to Biscayne Blvd Way
- Continue North on Biscayne Blvd
- Merge to the Right
- Enter Chopin Plaza

## The Atrium 150 SE 3 Avenue

- SE 2 Avenue to Biscayne Blvd Way
- Continue North on Biscayne Blvd
- Stay to the Left and Continue Westbound on SE 2 Street