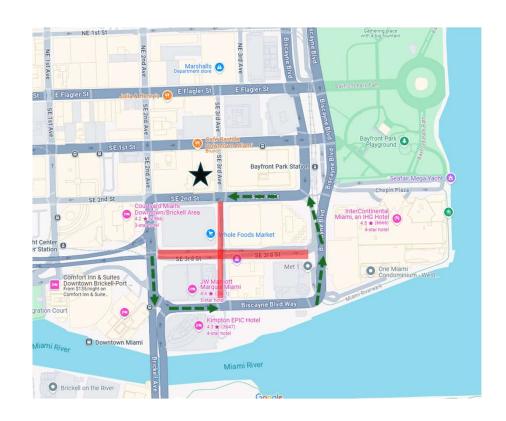

## JW Marriot 255 Biscayne Blvd Way

 SE 2 Avenue to Biscayne Blvd Way

## EPIC Hotel 270 Biscayne Blvd Way

 SE 2 Avenue to Biscayne Blvd Way

#### Option # 2:

- SE 2 Avenue to Biscayne Blvd Way
- Continue North on Biscayne Blvd
- Turn Left on NE 1 Street