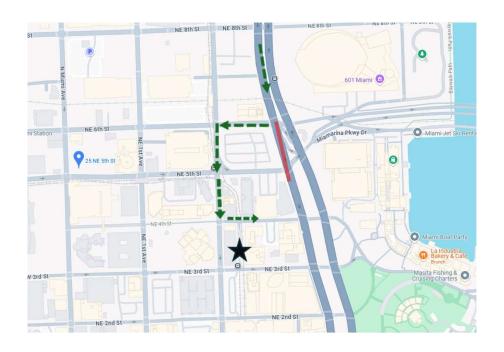

## X Miami 230 NE 4 Street

- South on NE 2 Avenue
- East on NE 4 Street
- Note: Vehicular traffic will not be allowed on Biscayne Blvd south of NE 5 Street.