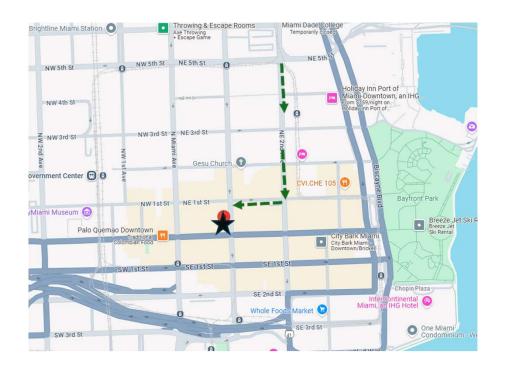

## One Flagler Condominium 14 NE 1 Avenue

- NE 2 Avenue to NE 1 Street
- West on NE 1 Street
- South on NE 1 Avenue

## Gesu Church 118 NE 2 Street

### Option #1

- South on Miami Avenue to NE 2 Street
- East on NE 2 Street

#### Option # 2:

- South on NE 2 Avenue to NE 1 Street
- North on NE 1 Avenue
- Note: Vehicular traffic will not be allowed on Biscayne Blvd south of NE 5 Street.