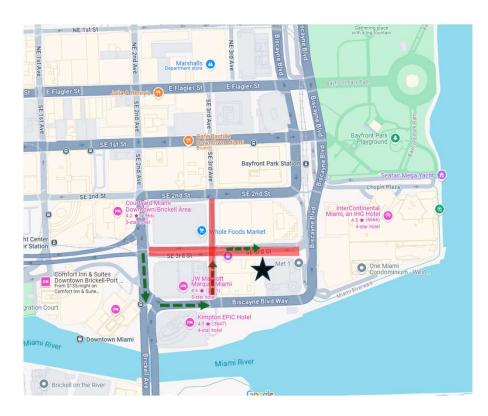

## MET 1 300 S Biscayne Blvd

- SE 2 Avenue to Biscayne Blvd Way
- Continue North on Biscayne Blvd
- Turn Left on SE 3 Avenue Continue (Officer Checkpoint)
- Turn Right on SE 3 Street

## Muze 340 SE 3 Street

- SE 2 Avenue to Biscayne Blvd Way
- Continue North on Biscayne Blvd
- Turn Left on SE 3 Avenue Continue (Officer Checkpoint)
- Turn Right on SE 3 Street

## One Miami 325 S Biscayne Blvd

- SE 2 Avenue to Biscayne Blvd Way
- Continue North on Biscayne Blvd
- Stay to the Right