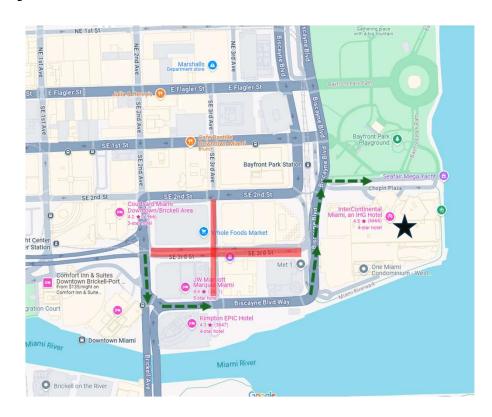

## MET 1 300 S Biscayne Blvd

- SE 2 Avenue to Biscayne Blvd Way
- Continue North on Biscayne Blvd
- Turn Left on SE 3 Avenue Continue (Officer Checkpoint)
- Turn Right on SE 3 Street

## Muze 340 SE 3 Street

- SE 2 Avenue to Biscayne Blvd Way
- Continue North on Biscayne Blvd
- Turn Left on SE 3 Avenue Continue (Officer Checkpoint)
- Turn Right on SE 3 Street

## One Miami 325 S Biscayne Blvd

- SE 2 Avenue to Biscayne Blvd Way
- Continue North on Biscayne Blvd
- Stay to the Right

# Monarc at Met / Whole Foods 201 SE 2 Avenue

- SE 2 Avenue to Biscayne Blvd Way
- Continue North on Biscayne Blvd
- Stay to the Left and Continue Westbound on SE 2 Street
- Use SE 2 Street Garage Entrance

# Premier Cruise Parking 201 SE 2 Avenue

- SE 2 Avenue to Biscayne Blvd Way
- Continue North on Biscayne Blvd
- Stay to the Left and Continue Westbound on SE 2 Street
- May enter from SE 3 Avenue \* Signage & Employees from Premier Parking will be placed at SE 3 Avenue & SE 2 Street

## InterContinental Hotel 100 Chopin Plaza

- SE 2 Avenue to Biscayne Blvd Way
- Continue North on Biscayne Blvd
- Merge to the Right
- Enter Chopin Plaza

## The Atrium 150 SE 3 Avenue

- SE 2 Avenue to Biscayne Blvd Way
- Continue North on Biscayne Blvd
- Stay to the Left and Continue Westbound on SE 2 Street