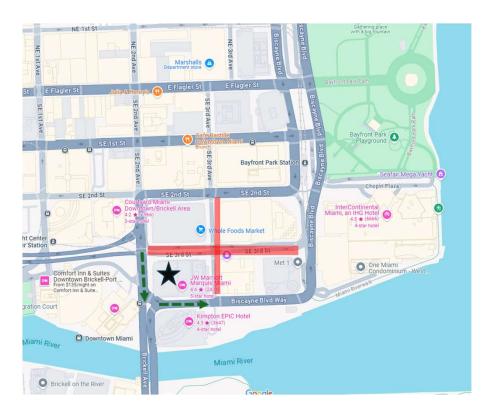

## JW Marriot 255 Biscayne Blvd Way

 SE 2 Avenue to Biscayne Blvd Way

## EPIC Hotel 270 Biscayne Blvd Way

 SE 2 Avenue to Biscayne Blvd Way

## MET 1 300 S Biscayne Blvd

- SE 2 Avenue to Biscayne Blvd Way
- Continue North on Biscayne Blvd
- Turn Left on SE 3 Avenue Continue (Officer Checkpoint)
- Turn Right on SE 3 Street

## Muze 340 SE 3 Street

- SE 2 Avenue to Biscayne Blvd Way
- Continue North on Biscayne Blvd
- Turn Left on SE 3 Avenue Continue (Officer Checkpoint)
- Turn Right on SE 3 Street

## One Miami 325 S Biscayne Blvd

- SE 2 Avenue to Biscayne Blvd Way
- Continue North on Biscayne Blvd
- Stay to the Right

# Monarc at Met / Whole Foods 201 SE 2 Avenue

- SE 2 Avenue to Biscayne Blvd Way
- Continue North on Biscayne Blvd
- Stay to the Left and Continue Westbound on SE 2 Street
- Use SE 2 Street Garage Entrance

# Premier Cruise Parking 201 SE 2 Avenue

- SE 2 Avenue to Biscayne Blvd Way
- Continue North on Biscayne Blvd
- Stay to the Left and Continue Westbound on SE 2 Street
- May enter from SE 3 Avenue \* Signage & Employees from Premier Parking will be placed at SE 3 Avenue & SE 2 Street

## InterContinental Hotel 100 Chopin Plaza

- SE 2 Avenue to Biscayne Blvd Way
- Continue North on Biscayne Blvd
- Merge to the Right
- Enter Chopin Plaza

## The Atrium 150 SE 3 Avenue

- SE 2 Avenue to Biscayne Blvd Way
- Continue North on Biscayne Blvd
- Stay to the Left and Continue Westbound on SE 2 Street