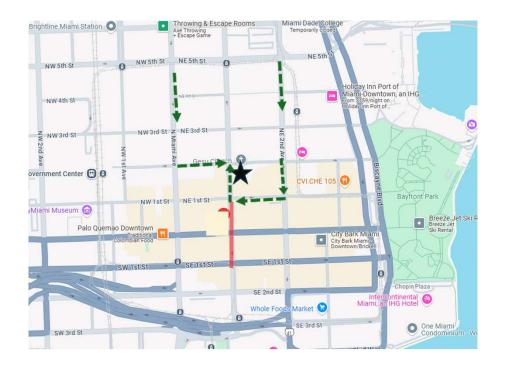

## Loft Downtown 133 NE 2 Avenue

- NE 2 Avenue to NE 2 Street
- Note: Vehicular traffic will not be allowed on Biscayne Blvd south of NE 5 Street.
- Use NE 3 Avenue to exit southbound towards NE 1 Street.

# Vizcayne 253 NE 2 Street

- NE 2 Avenue to NE 2 Street
- Note: Vehicular traffic will not be allowed on Biscayne Blvd south of NE 5 Street.
- Use NE 3 Avenue to exit southbound towards NE 1 Street.

## YVE 146 Biscayne Blvd

- NE 2 Avenue to NE 2 Street
- West on NE 2 Street
- Note: Vehicular traffic will not be allowed on Biscayne Blvd south of NE 5 Street.
- Use NE 3 Avenue to exit southbound towards NE 1 Street.

## 50 Biscayne 50 Biscayne Blvd

#### Option #1

- NE 2 Avenue to NE 2 Street
- West on NE 2 Street
- South on NE 3 Avenue
- Note: NE 3 Avenue will be a one-way southbound
- Note: Vehicular traffic will not be allowed on Biscayne Blvd south of NE 5 Street.