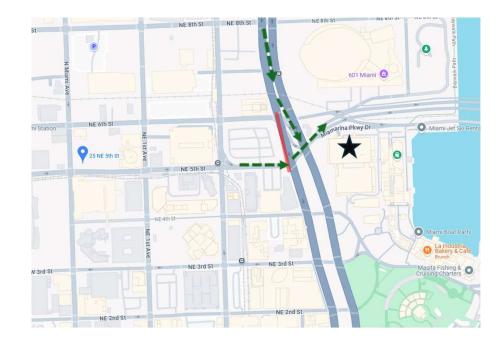

## Bayside Marketplace 401 Biscayne Blvd

#### Option #1

• East on NE 5 Street

### <u>Option # 2:</u>

- South on Biscayne Blvd
- Merge to the Left
- East on NE 5 Street
- Note: Vehicular traffic will not be allowed on Biscayne Blvd south of NE 5 Street.