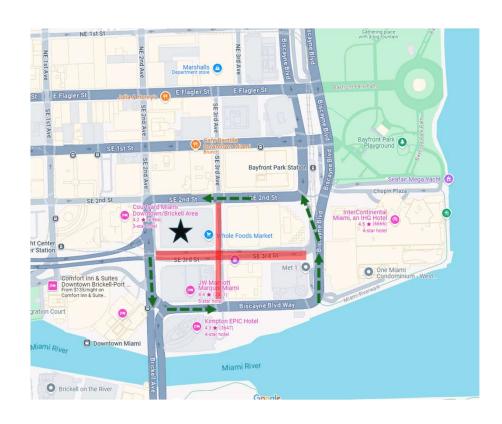

# Monarc at Met / Whole Foods 201 SE 2 Avenue

- SE 2 Avenue to Biscayne Blvd Way
- Continue North on Biscayne Blvd
- Stay to the Left and Continue Westbound on SE 2 Street
- Use SE 2 Street Garage Entrance

# Premier Cruise Parking 201 SE 2 Avenue

- SE 2 Avenue to Biscayne Blvd Way
- Continue North on Biscayne Blvd
- Stay to the Left and Continue Westbound on SE 2 Street
- May enter from SE 3 Avenue \* Signage & Employees from Premier Parking will be placed at SE 3 Avenue & SE 2 Street