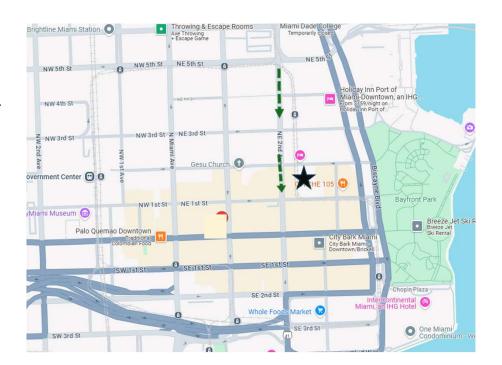

## MET 1 300 S Biscayne Blvd

- SE 2 Avenue to Biscayne Blvd Way
- Continue North on Biscayne Blvd
- Turn Left on SE 3 Avenue Continue (Officer Checkpoint)
- Turn Right on SE 3 Street

## Muze 340 SE 3 Street

- SE 2 Avenue to Biscayne Blvd Way
- Continue North on Biscayne Blvd
- Turn Left on SE 3 Avenue Continue (Officer Checkpoint)
- Turn Right on SE 3 Street